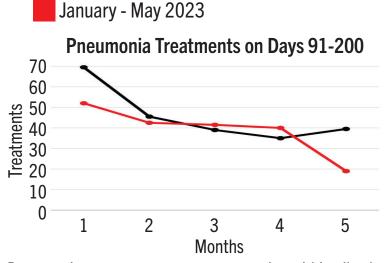

Pneumonia treatment counts over months, within all calves from 1-90 days old from August 2022 to May 2023.

Pneumonia treatment counts over months, within all calves from 91-200 days old from August 2022 to May 2023.

**RESULTS:** Supplementing AccelAlRate at half dose for an extended period has reduced the usage of antibiotics and cut pneumonia treatment by **72.6**% and **83**% on-farm while improving average daily gain by an additional **0.28 Ib** to **0.55 Ib** depending on the calf's age.