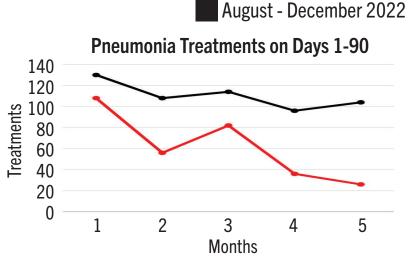

Pneumonia treatment counts over months, within all calves from 1-90 days old from August 2022 to May 2023.

Pneumonia treatment counts over months, within all calves from 91-200 days old from August 2022 to May 2023.

**RESULTS:** Supplementing AccelAlRate at half dose for an extended period has reduced the usage of antibiotics and cut pneumonia treatment by **72.6**% and **83**% on-farm while improving average daily gain by an additional **0.28 Ib** to **0.55 Ib** depending on the calf's age.